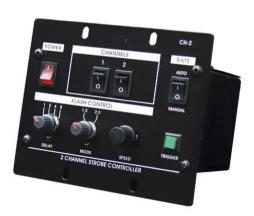

### **CH-2 Strobe Control**

2-channel strobe controller

**Art. No.: 52202212** GTIN: 4026397127584

#### Features:

- Speed control
- Auto/Manual switch
- Short flashing by hand
- 6 programs selectable
- Channels individually selectable
- Flashing rate selectable per program
- This controller can control all analogue strobes
- Up to 5 strobes can be connected
- Connection via 6.3 mm jack plug
- Compact housing
- Steplessly adjustable speed control (0.5 30 flashes/sec.)