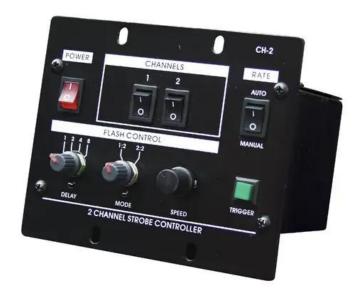

### **EUROLITE CH-2 Strobe Control**

2-channel strobe controller

**Art. No.: 52202212** GTIN: 4026397127584

#### Features:

- Speed control
- Auto/Manual switch
- Short flashing by hand
- 6 programs selectable
- Channels individually selectable
- Flashing rate selectable per program
- This controller can control all analogue strobes
- Up to 5 strobes can be connected
- Connection via 6.3 mm jack plug
- Compact housing
- Steplessly adjustable speed control (0.5 30 flashes/sec.)