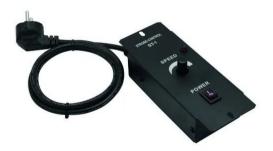

### ST-1 Strobe Control, 1 Channel

Strobe controller for all Eurolite strobes with analog control connection

**Art. No.: 52202207** GTIN: 4026397127850

#### Features:

- This controller can control all analog strobes
- Up to 5 strobes can be connected
- Connection via 6.3 mm jack plug
- Compact housing
- Steplessly adjustable speed control (0.5 6 flashes/sec.)
- LED-display for flash-rate
- Control via analog 0-10 V