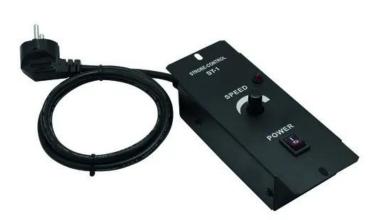

## **EUROLITE ST-1 Strobe Control, 1 Channel**

Strobe controller for all Eurolite strobes with analog control connection

**Art. No.: 52202207** GTIN: 4026397127850

#### Features:

- This controller can control all analog strobes
- Up to 5 strobes can be connected
- Connection via 6.3 mm jack plug
- Compact housing
- Steplessly adjustable speed control (0.5 6 flashes/sec.)
- LED-display for flash-rate
- Control via analog 0-10 V

### **Technical specifications:**

| Power consumption: | 20 W                                                                                             |
|--------------------|--------------------------------------------------------------------------------------------------|
| Power connection:  | Mains input via IEC connector (M) mounting version power supply cord with safety plug (provided) |
| Control:           | Analog 0-10 V                                                                                    |
| Dimensions:        | Width: 18 cm                                                                                     |
|                    | Depth: 7 cm                                                                                      |
|                    | Height: 6 cm                                                                                     |
| Weight:            | 0,49 kg                                                                                          |
| Power supply:      | 230 V AC                                                                                         |
| Output signal:     | 0/10 V impulses                                                                                  |
|                    |                                                                                                  |