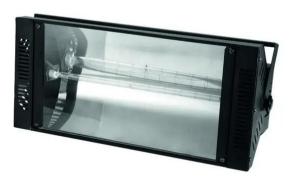

## **DMX Superstrobe 2700**

Classic strobe with 1500 W flash-tube and DMX control

Art. No.: 52202176 GTIN: 4026397616255

List price: 160.65 €

incl. 19% VAT.

## **DMX Superstrobe 2700**

Classic strobe with 1500 W flash-tube and DMX control

**Art. No.: 52202176** GTIN: 4026397616255

#### Features:

- Elaborate reflector system
- Flash tube already installed
- Strobe effect
- The device is cooled by passive convection cooling
- Control via stand-alone; DMX
- Dimmer electronic; effect speed adjustable
- Preprogrammed in LED PC-Control 512; Light Captain
- For application areas such as: Clubs/dancing school; stage; rental
- Very quiet working noise
- Application possibility: Suspended; on stand Package contents
- 1 x device, 1 x user manual