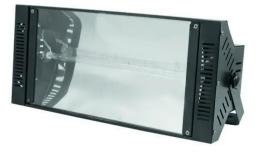

## Superstrobe 1500

Classic strobe with 1500 W flash-tube

#### Features:

- High quality reflector
- Efficient usage of the flashpower
- Elaborate electronics
- Stepless speed adjustment
- Brightness adjustable via rotary dial
- Flash-tube already installed
- Flash-tube 85010403 OMNILUX XOP-15 100V/1500Wblade receptacle already installed
- Low weight
- Strobe effect
- Control via stand-alone