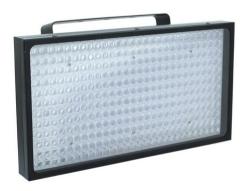

### **LED DMX Flash RGB/10mm LED**

This strobe can do more than the others can!

Art. No.: 52201820 GTIN: 4026397324228

#### **LED DMX Flash RGB/10mm LED**

This strobe can do more than the others can!

**Art. No.: 52201820** GTIN: 4026397324228

#### Features:

- Controller-connection and synchronisation via two 3-pin XLR plugs
- DMX control via any standard DMX controller
- Manual setting of 7 colors with varying strobe speeds
- DMX addressing via DIP switches
- Internal programs
- Sound-control via built-in microphone
- Compact construction with high-quality metal housing
- Ready for connection with the enclosed power cord and safety-plug
- Ideal for main halls, stages, lounges, small discotheques or mobile DJs
- Equipped with 336 x 10 mm RGB LEDs
- Advantages of LED technology: long life of the LEDs, low power consumption, minimal heat emission, defacto maintenance free with brilliant light radiation