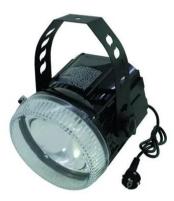

#### Features:

- High-quality reflector
- Flash-rate adjustable via rotary-control
- Controller-connection and synchronisation via two 6.3 mm mono jack plugs
- Remote-control via every 0/10 V-controller
- 1 to 12 flashes per second
- Flash-tube already installed
- Different color-caps available as accessory
- Mounting-bracket with indication of the inclination-angle
- Compact construction with rugged plastic-housing
- Ready for connection with safety-plug
- Ideal for party-rooms and household use
- Delivered in a 4-color carton