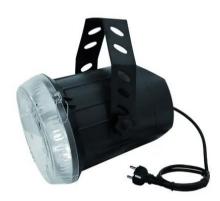

### **Techno Strobe 550**

Bright strobe

**Art. No.: 52201124** GTIN: 4026397388046

#### Features:

- High-quality reflector
- Flash-rate adjustable via rotary-control
- Controller-connection and synchronisation via two 6.3 mm mono jack plugs
- Remote-control via every 0/10 V-controller
- 1 to 12 flashes per second
- Flash-tube already installed
- Different color-caps available as accessory
- Mounting-bracket with indication of the inclination-angle
- Compact construction with rugged plastic-housing
- Ready for connection with safety-plug
- Ideal for party-rooms and household use
- Delivered in a 4-color carton
- Strobe effect
- Control via analog 0-10 V; stand-alone