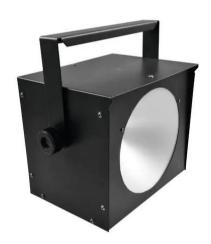

### **LED Power Strobe COB DMX**

DMX strobe with 30 W COB LED

Art. No.: 52201123 GTIN: 4026397456974

#### **LED Power Strobe COB DMX**

DMX strobe with 30 W COB LED

**Art. No.: 52201123** GTIN: 4026397456974

#### Features:

- High-quality reflector
- Compact housing with mounting bracket and fixation screws
- Equipped with a powerful 30 W COB LED
- Stand-alone, master/slave and DMX mode
- Brightness and flash-rate steplessly adjustable
- With 3-pin XLR-connection
- Control panel with LED display for easy configuration
- Connector for analog controller
- 1 powerful LED 30 W COB (chip-on-board) cold white (CW)
- Strobe effect
- Control via analog 0-10 V; stand-alone; DMX; sound to light via microphone
- Preprogrammed in Light'J; Light Captain