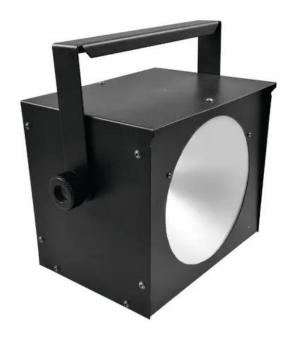

## **EUROLITE LED Power Strobe COB DMX**

DMX strobe with 30 W COB LED

Art. No.: 52201123 GTIN: 4026397456974

### Features:

- High-quality reflector
- Compact housing with mounting bracket and fixation screws
- Equipped with a powerful 30 W COB LED
- Stand-alone, master/slave and DMX mode
- Brightness and flash-rate steplessly adjustable
- With 3-pin XLR-connection
- Control panel with LED display for easy configuration
- Connector for analog controller
- 1 powerful LED 30 W COB (chip-on-board) cold white (CW)
- Strobe effect
- Control via analog 0-10 V; stand-alone; DMX; sound to light via microphone
- Preprogrammed in Light'J; Light Captain