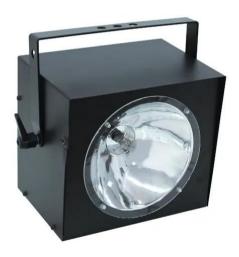

### **Power Strobe 500**

Enormous performance

**Art. No.: 52201122** GTIN: 4026397410457

#### Features:

- High-quality reflector
- Compact housing
- Built-in rotary-control for adjusting the flash-rate (0-240 flashes/min.)
- External control via 6.3 mm jack plug
- Several EUROLITE controllers suitable: Universal Strobe Controller, Strobe Control ST-1, Strobe Control CH-1, Strobe Control CH-2, Strobe Control CH-4
- Flash-tube already installed