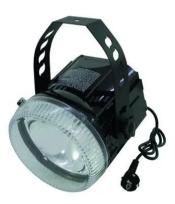

## **Techno Strobe 350**

Bright strobe

#### Features:

- High-quality reflector
- Flash rate adjustable via rotary control
- Controller connection and synchronisation via two 6.3 mm mono jack plugs
- Remote control via every 0/10 V controller
- 1 to 12 flashes per second
- Flash tube already installed
- Different color caps available as accessory
- Mounting bracket with indication of the inclination angle
- Compact construction with rugged plastic housing
- Ready for connection with safety plug
- Ideal for party rooms and household use
- Delivered in a 4-color carton