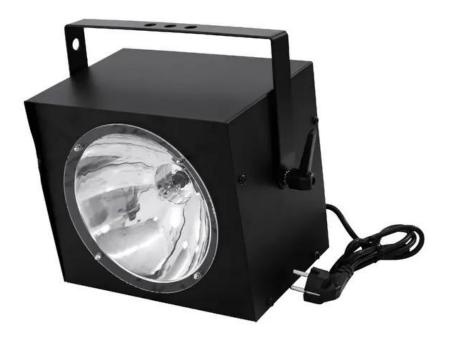

### **EUROLITE Action Strobe 300**

Compact strobe effect

GTIN: 4026397401462

#### Features:

- High quality electronics
- Very compact
- Rotary control for flash rate (1-12 flashes/sec.)
- Effective flash usage
- Flash tube already installed
- Two stereo 6.3 mm jacks for connecting the controller and for synchronisation
- Suitable controller: EUROLITE Strobe Controller
- Strobe effect
- Control via analog 0-10 V; stand-alone

#### **Technical specifications:**

| Power supply:      | 230 V AC, 50 Hz                          |
|--------------------|------------------------------------------|
| Power consumption: | 120 W                                    |
| Power connection:  | Fixed power supply cord with safety plug |
| Lamp type:         | Halogen lamp                             |
| Color generation:  | Cold white (CW)                          |
| Control:           | Analog 0-10 V; stand-alone               |
| Dimensions:        | Width: 31 cm                             |
|                    | Depth: 28,5 cm                           |
|                    | Height: 17,5 cm                          |