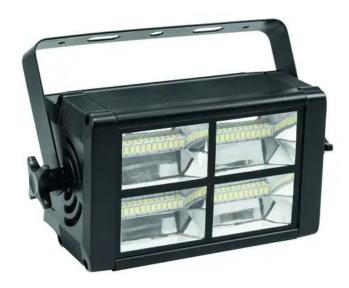

# **EUROLITE LED Mini Strobe Cluster SMD 48**

Compact strobe with 48 SMD LEDs, adjustable flash freuquency + DMX

Art. No.: 52201086 GTIN: 4026397574531

List price: 71.28 €

incl. 19% VAT.

## **Description:**

This super-compact LED strobe is equipped with 48 bright SMD LEDs. You can choose from three different operation modes: master-slave, stand-alone and DMX mode (3 DMX channels). The integrated microphone makes for great lighting effects to the rhythm of the music. The flash frequency is 1-18 flashes per second.

#### Features:

- 48 powerful LEDs SMD cold white (CW)
- Strobe effect
- Control via stand-alone; DMX
- Preprogrammed in Light´J; LED PC-Control 512; Light Captain
- With mounting bracket
- 4 digit 7-segment LED display
- For application areas such as: Clubs/dancing school; party room; mobile djs / entertainer; small rental
- Very quiet working noise
- Application possibility: Suspended