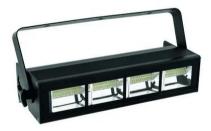

### **LED Mini Strobe Bar SMD 48**

Mini LED strobe with bright SMD LEDs

Art. No.: 52201085 GTIN: 4026397572254

#### **LED Mini Strobe Bar SMD 48**

Mini LED strobe with bright SMD LEDs

**Art. No.: 52201085** GTIN: 4026397572254

#### Features:

- Equipped with 48 cold white SMD 5030 LEDs
- DMX-controlled operation or stand-alone operation with Master/Slave function
- Addressing and setting via control board with LED display and four operating buttons
- Switch-mode power supply for operation between 100 and 240 volts
- Compact housing with mounting bracket and fixation screws
- Ready for connection via power cord with safety plug
- 48 powerful LEDs SMD cold white (CW) (homogenous color mix)
- Strobe effect
- Control via stand-alone; DMX
- Preprogrammed in Light'J; LED PC-Control 512