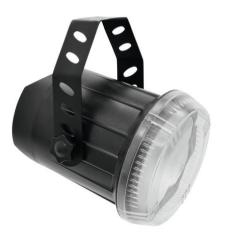

### LED Techno Strobe COB DMX

LED strobe with DMX control

## LED Techno Strobe COB DMX

LED strobe with DMX control

#### Features:

- Equipped with a powerful 50 W COB LED
- DMX-controlled operation or stand-alone operation with Master/Slave function
- Brightness and flash-rate steplessly adjustable
- Plastic-housing with mounting bracket and fixation screws
- Adjustable microphone sensitivity via control board
- High-quality reflector
- Ready for connection via power cord with IEC-plug
- With 3-pin XLR-connection
- Connector for analog controller
- Comfortable addressing and setting via control board with LED display and three operating buttons
- Ideal for party-rooms and household use
- 1 powerful LED 50 W COB (chip-on-board) cold white (CW)
- Strobe effect
- Control via stand-alone; DMX; Sound to light via Microphone
- Preprogrammed in Light'J