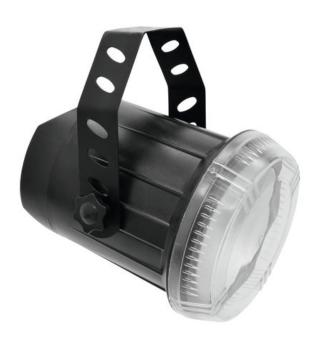

# EUROLITE LED Techno Strobe COB DMX

LED strobe with DMX control

Art. No.: 52201080 GTIN: 4026397446562

## **Description:**

This LED Techno Strobe is equipped with one ultra-bright 50-watt COB LEDs for impressive strobe effects at any party. Thanks to the mounting bracket, it can easily be mounted to a wall or ceiling.

#### Features:

- Equipped with a powerful 50 W COB LED
- DMX-controlled operation or stand-alone operation with Master/Slave function
- Brightness and flash-rate steplessly adjustable
- Plastic-housing with mounting bracket and fixation screws
- Adjustable microphone sensitivity via control board
- High-quality reflector
- Ready for connection via power cord with IEC-plug
- With 3-pin XLR-connection
- Connector for analog controller
- Comfortable addressing and setting via control board with LED display and three operating buttons
- Ideal for party-rooms and household use
- 1 powerful LED 50 W COB (chip-on-board) cold white (CW)
- Strobe effect
- Control via stand-alone; DMX; Sound to light via Microphone
- Preprogrammed in Light'J