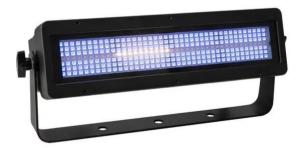

# <u>eurolite</u>®

## LED IP PIX Strobe RGB CW+WW

Outdoor spotlight (IP65) for stroboscope, ambient and animation effects

#### Art. No.: 52200940

GTIN: 4026397727661

#### Features:

- 240 powerful LEDs 0,5 W SMD 5050 3in1 TCL RGB<BR>8 segments controlled separately
- 40 powerful LEDs 1 W SMD 3030 2in1 BCL CW/WW<BR>4 segments controlled separately
- Compact and bright
- Background color adjustable; Dimmer electronic; color blend stepless; program speed adjustable; program selection adjustable; running light adjustable
- Variable color temperature 3200 K 6600 K
- 20 integrated show programs
- Show programs for white and colored LEDs on separate DMX channels
- Preprogrammed in Colorchief; Light Captain
- Control via stand-alone; sound to light via microphone; master/slave function; DMX
- Flicker-free
- With a beam angle of 120°
- With mounting bracket