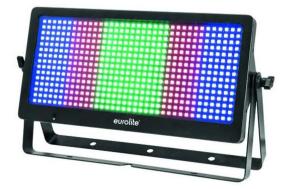

# LED Strobe SMD PRO 540 DMX RGB

Multifunctional strobe/flood/blinder with 540 bright SMD RGB LEDs

#### Features:

- 540 powerful LEDs SMD 5050 3in1 TCL RGB (homogenous color mix)<BR>6 segments controlled separately
- Strobe effect; wash effect; Blinder effect
- 5 integrated show programs
- Direct color selection for 17 preset colors
- Control via stand-alone; DMX; IR remote control; sound to light via microphone; master/slave function
- Flicker-free
- With double bracket
- 4 digit 7-segment LED display
- Color blend stepless; Dimmer electronic
- Preprogrammed in Light'J; LED PC-Control 512; Light Captain
- Mains input and output for power linking up to 8 units
- For application areas such as: Clubs/dancing school; stage; mobile djs / entertainer; rental
- Very quiet working noise