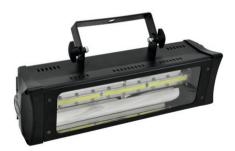

#### **LED Strobe COB PRO DMX**

Strobe with 3 x 3 W COB LED and adjustable flash freuquency

**Art. No.: 52200890** GTIN: 4026397429701

### **LED Strobe COB PRO DMX**

Strobe with 3 x 3 W COB LED and adjustable flash freuquency

**Art. No.: 52200890** GTIN: 4026397429701

#### Features:

- Equipped with three powerful 3 W Arrays
- DMX512 standard control (2 channels: brightness and flash rate)
- Brightness and flash-rate via rotary-control
- Brightness steplessly adjustable (0-100%)
- Flash-rate steplessly adjustable (1-12 flashes/sec)
- DMX starting address adjustable via DIP switches
- Sound control via built-in microphone
- Elaborate reflector system
- With 3-pin XLR-connection
- Connector for analog controller
- 3 powerful LEDs 3 W COB (chip-on-board) cold white (CW)
- Strobe effect
- Control via stand-alone; DMX; Sound to light via Microphone
- Preprogrammed in Light'J; LED PC-Control 512