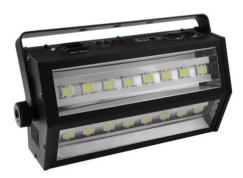

## LED Strobe COB PRO 16x10W DMX angle

High-quality COB LED strobe

# LED Strobe COB PRO 16x10W DMX angle

High-quality COB LED strobe

### Features:

- Operable in stand-alone mode with Master/Slave function or DMX interface
- DMX512 control possible via any commercial DMX controller
- Sound control via built-in microphone
- Microphone sensitivity adjustable via control board
- Brightness and flash-rate steplessly adjustable
- Comfortable addressing and setting via control board with LED display and four operating buttons
- Switch-mode power supply for operation between 100 and 240 Volts
- Elaborate reflector system
- Compact housing with mounting bracket and fixation screws
- Equipped with sixteen powerful 10 W COB LEDs
- Ready for connection via included IEC power cord with safety power plug
- 16 powerful LEDs 10 W COB (chip-on-board) cold white (CW)
- Strobe effect