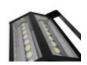

## **EUROLITE LED Strobe COB PRO 16x10W DMX angle**

High-quality COB LED strobe

Art. No.: 52200880 GTIN: 4026397571134

#### Features:

- Operable in stand-alone mode with Master/Slave function or DMX interface
- DMX512 control possible via any commercial DMX controller
- Sound control via built-in microphone
- Microphone sensitivity adjustable via control board
- Brightness and flash-rate steplessly adjustable
- Comfortable addressing and setting via control board with LED display and four operating buttons
- Switch-mode power supply for operation between 100 and 240 Volts
- Elaborate reflector system
- Compact housing with mounting bracket and fixation screws
- Equipped with sixteen powerful 10 W COB LEDs
- Ready for connection via included IEC power cord with safety power plug
- 16 powerful LEDs 10 W COB (chip-on-board) cold white (CW)
- Strobe effect
- Control via stand-alone; DMX
- Preprogrammed in Light'J

#### Logistic

EAN / GTIN: 4026397571134

Weight: 3,63 kg Length: 0.39 m Width: 0.18 m Heigth: 0.24 m

| LED:                 | 16 x 10 W COB (chip-on-board) cold white (CW) |
|----------------------|-----------------------------------------------|
| Control:             | Stand-alone; DMX                              |
| Preprogrammed in:    | Light´J                                       |
| Dimensions:          | Width: 11,5 cm                                |
|                      | Depth: 36,7 cm                                |
|                      | Height: 20,7 cm                               |
| Weight:              | 3,25 kg                                       |
| DMX channels:        | 5                                             |
| DMX connection:      | 3-pin XLR                                     |
| Sound-control:       | via built-in microphone                       |
| LED type:            | 10 W COB, white                               |
| LED number:          | 16                                            |
| Dimensions:          | 115 x 367 x 205 mm                            |
| Legal specifications |                                               |
| Special product:     | Not designed for household room illumination  |
| Intended use:        | Show effect lighting                          |