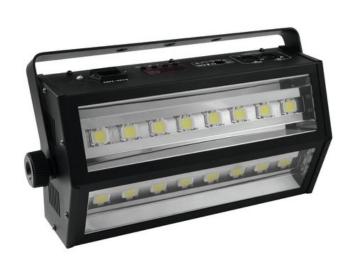

## **EUROLITE LED Strobe COB PRO 16x10W DMX angle**

High-quality COB LED strobe

Art. No.: 52200880 GTIN: 4026397571134

#### Features:

- Operable in stand-alone mode with Master/Slave function or DMX interface
- DMX512 control possible via any commercial DMX controller
- Sound control via built-in microphone
- Microphone sensitivity adjustable via control board
- Brightness and flash-rate steplessly adjustable
- Comfortable addressing and setting via control board with LED display and four operating buttons
- Switch-mode power supply for operation between 100 and 240 Volts
- Elaborate reflector system
- Compact housing with mounting bracket and fixation screws
- Equipped with sixteen powerful 10 W COB LEDs
- Ready for connection via included IEC power cord with safety power plug
- 16 powerful LEDs 10 W COB (chip-on-board) cold white (CW)
- Strobe effect
- Control via stand-alone; DMX
- Preprogrammed in Light'J

#### Logistic

EAN / GTIN: 4026397571134

Weight: 3,63 kg Length: 0.39 m Width: 0.18 m Heigth: 0.24 m

| LED:                 | 16 x 10 W COB (chip-on-board) cold white (CW) |
|----------------------|-----------------------------------------------|
| Control:             | Stand-alone; DMX                              |
| Preprogrammed in:    | Light´J                                       |
| Dimensions:          | Width: 11,5 cm                                |
|                      | Depth: 36,7 cm                                |
|                      | Height: 20,7 cm                               |
| Weight:              | 3,25 kg                                       |
| DMX channels:        | 5                                             |
| DMX connection:      | 3-pin XLR                                     |
| Sound-control:       | via built-in microphone                       |
| LED type:            | 10 W COB, white                               |
| LED number:          | 16                                            |
| Dimensions:          | 115 x 367 x 205 mm                            |
| Legal specifications |                                               |
| Special product:     | Not designed for household room illumination  |
| Intended use:        | Show effect lighting                          |