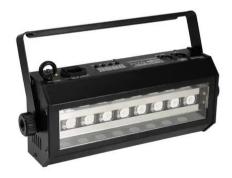

# LED Strobe COB PRO 8x20W DMX RGB

Strobe with 8 x 20 W COB LED with RGB color mixing

Art. No.: 52200872 GTIN: 4026397615470

# LED Strobe COB PRO 8x20W DMX RGB

Strobe with 8 x 20 W COB LED with RGB color mixing

**Art. No.: 52200872** GTIN: 4026397615470

#### Features:

- Operable in stand-alone mode or via DMX
- Equipped with eight powerful 20 W RGB COB LEDs
- Addressing and setting via control board with LED display and four operating buttons
- Functions: internal programs, Blinder effect, dimmer, Master/Slave
- Elaborate reflector system
- Compact housing with mounting bracket and fixation screws
- Switch-mode power supply for operation between 100 and 240 Volts
- Ready for connection via included IEC power cord with safety power plug
- 8 powerful LEDs 20 W COB (chip-on-board) 3in1 TCL RGB (homogenous color mix)
- Strobe effect
- Control via DMX; sound to light via microphone
- Preprogrammed in Light'J; LED PC-Control 512
- 4 digit 7-segment LED display