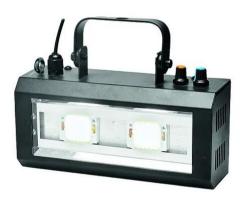

### **LED Strobe COB 2x20W**

Compact strobe with 2 x 20 W COB LED and adjustable flash frequency

**Art. No.: 52200867** GTIN: 4026397589375

#### LED Strobe COB 2x20W

Compact strobe with 2 x 20 W COB LED and adjustable flash frequency

**Art. No.: 52200867** GTIN: 4026397589375

#### Features:

- Equipped with 2 x 20 W COB LED, white
- Black metal housing
- You can choose between sound control and auto-mode
- Microphone-sensitivity adjustable via rotary-control
- Flash rate as well as delay of interval range adjustable via speed rotary dial
- Ready for connection via power cord with safety-plug
- Ideal for party-rooms and household use
- 2 powerful LEDs 20 W COB (chip-on-board) cold white (CW)
- Strobe effect
- Control via stand-alone; sound to light via microphone