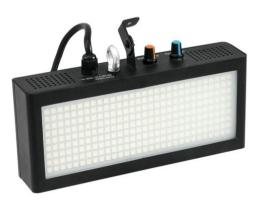

## LED Strobe SMD 270x5050 6400K

Compact strobe with 270 bright SMD LEDs and adjustable flash frequency

Art. No.: 52200864 GTIN: 4026397588477

## LED Strobe SMD 270x5050 6400K

Compact strobe with 270 bright SMD LEDs and adjustable flash frequency

#### Features:

- Equipped with 270 bright cold white SMD 5050 LEDs
- You can choose between sound control and auto-mode
- Microphone-sensitivity adjustable via rotary-control
- Flash-rate:10 Hz
- Black plastic housing
- Ready for connection via power cord with euro-plug
- Ideal for party-rooms and household use
- 270 powerful LEDs SMD 5050 cold white (CW)
- Strobe effect
- Control via stand-alone; Sound to light via Microphone