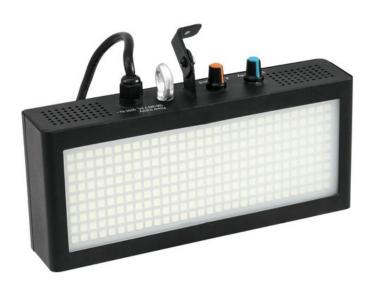

## **EUROLITE LED Strobe SMD 270x5050 6400K**

Compact strobe with 270 bright SMD LEDs and adjustable flash frequency

Art. No.: 52200864 GTIN: 4026397588477

## **Description:**

This LED Strobe is equipped with 270 bright SMD 5050 LEDs and can be operated in automatic mode or by sound control via the built-in microphone. Use the two rotary controls to adjust the microphone sensitivity and flash frequency. This fixture is perfectly suited for your private party rooms.

### Features:

- Equipped with 270 bright cold white SMD 5050 LEDs
- You can choose between sound control and auto-mode
- Microphone-sensitivity adjustable via rotary-control
- Flash-rate:10 Hz
- Black plastic housing
- Ready for connection via power cord with euro-plug
- Ideal for party-rooms and household use
- 270 powerful LEDs SMD 5050 cold white (CW)
- Strobe effect
- Control via stand-alone; Sound to light via Microphone