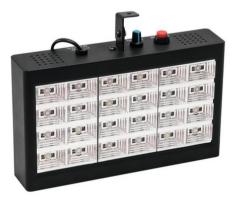

### LED Strobe 24x1W multicolor

Compact decorative strobe with 24 x 1 W LED (RGBW)

#### Features:

- Equipped with 24 x 1 W LED: 6 x red, 6 x green, 6 x blue, 6 x white
- You can choose between sound control and auto mode
- Microphone sensitivity adjustable via rotary-control
- Flash rate 10 Hz
- Ready for connection via power cord with safety plug
- Ideal for party rooms and household use
- 24 powerful LEDs 1 W high-power R/G/B/W
- Strobe effect
- Control via stand-alone; Sound to light via Microphone