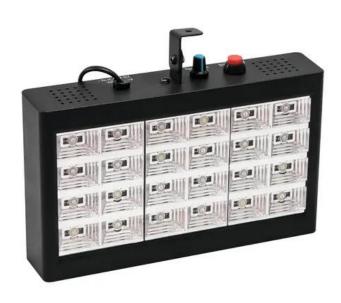

## **EUROLITE LED Strobe 24x1W multicolor**

Compact decorative strobe with 24 x 1 W LED (RGBW)

**Art. No.: 52200857** GTIN: 4026397585353

#### Features:

- Equipped with 24 x 1 W LED: 6 x red, 6 x green, 6 x blue, 6 x white
- You can choose between sound control and auto mode
- Microphone sensitivity adjustable via rotary-control
- Flash rate 10 Hz
- Ready for connection via power cord with safety plug
- Ideal for party rooms and household use
- 24 powerful LEDs 1 W high-power R/G/B/W
- Strobe effect
- Control via stand-alone; sound to light via microphone

### **Technical specifications:**

| 230 V AC, 50 Hz                        |
|----------------------------------------|
| 25 W                                   |
| IP20                                   |
| Protection class II                    |
| Fixed power supply cord with Euro plug |
| Approx. 1 m                            |
| LED lamp                               |
| 24 x 1 W high-power R/G/B/W            |
| 10 Hz                                  |
|                                        |