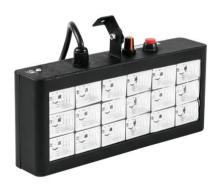

# eurolite<sup>®</sup>

#### LED Strobe 18x1W multicolor

Practical LED deco-strobe

**Art. No.: 52200854** GTIN: 4026397566994

#### Features:

- Equipped with 18x 1 W LED: 6 x red, 6 x green, 6x blue
- You can choose between sound control and auto mode
- Microphone sensitivity adjustable via rotary-control
- Flash rate 10 Hz
- Ready for connection via power cord with safety plug
- Ideal for party rooms and household use
- 18 powerful LEDs 1 W high-power R/G/B
- Strobe effect
- Control via stand-alone; Sound to light via Microphone