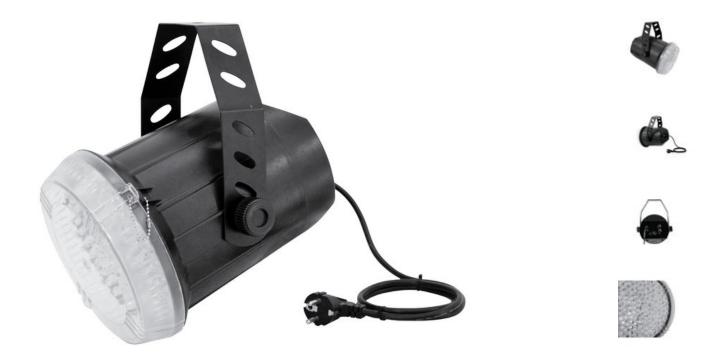

# Features:

- Flash frequency and/or microphone sensitivity adjustable via 3-way switch and rotary-controls
- Approx 30 flashes per minute
- Plastic-housing with mounting bracket and fixation screws
- 144 x 10 mm white LED
- Ready for connection via power cord with Euro-plug
- Ideal for party-rooms and household use
- Delivered in a 4-color carton
- 144 powerful LEDs 10 mm cold white (CW)
- Strobe effect
- Control via stand-alone

## **Technical specifications:**

| Power supply:      | 230 V AC, 50 Hz                        |
|--------------------|----------------------------------------|
| Power consumption: | 22 W                                   |
| Protection class:  | Protection class II                    |
| Power connection:  | Fixed power supply cord with Euro plug |
| Lamp type:         | LED lamp                               |
| LED:               | 144 x 10 mm cold white (CW)            |
| Color temperature: | 6400K                                  |
| Flash rate:        | 30 Hz                                  |
|                    |                                        |