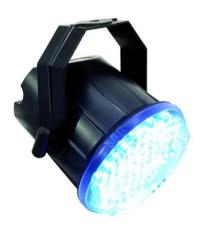

#### LED Techno Strobe 250 EC

Compact strobe with 62 x 10 mm LED and adjustable flash frequency

**Art. No.: 52200828** GTIN: 4026397466140

### LED Techno Strobe 250 EC

Compact strobe with 62 x 10 mm LED and adjustable flash frequency

**Art. No.: 52200828** GTIN: 4026397466140

#### Features:

- 300 flashes per minute
- 62 powerful LEDs 10 mm cold white (CW)
- Strobe effect
- Control via stand-alone
- With mounting bracket
- For application areas such as: Party room
- Very quiet working noise
- Application possibility: Suspended