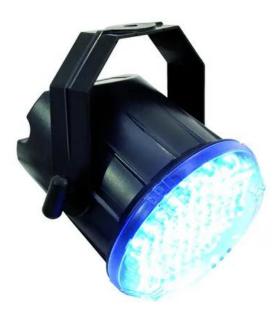

## EUROLITE LED Techno Strobe 250 EC

Compact strobe with 62 x 10 mm LED and adjustable flash frequency

Art. No.: 52200828 GTIN: 4026397466140

#### Features:

- 300 flashes per minute
- 62 powerful LEDs 10 mm cold white (CW)
- Strobe effect
- Control via stand-alone
- With mounting bracket
- For application areas such as: Party room
- Very quiet working noise
- Application possibility: Suspended

### **Technical specifications:**

| Power supply:      | 230 V AC, 50 Hz                        |
|--------------------|----------------------------------------|
| Power consumption: | 6,5 W                                  |
| Power connection:  | Fixed power supply cord with Euro plug |
| Lamp type:         | LED lamp                               |
| LED type:          | 62 x 10 mm cold white (CW)             |
| Flash rate:        | 1 - 10 Hz                              |
| Control:           | Stand-alone                            |
| Attachment system: | Mounting bracket                       |
| Dimensions:        | Width: 16,2 cm                         |
|                    | Depth: 17 cm                           |