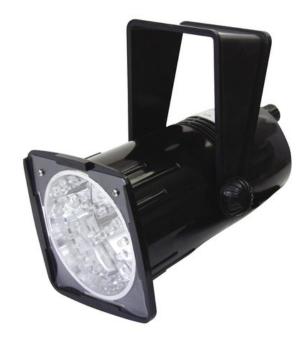

## **EUROLITE LED strobe-spot coloured LEDs**

Practical LED deco-strobe

Art. No.: 52200825

GTIN: 4026397170047

### Features:

- The idea for party rooms or entrance areas of discos
- Advantages of LED technology: long life, low power consumption, minimal heat emission, defacto maintenance free with brilliant light radiation
- You can choose between soundcontrol and auto-mode
- Sound-control via built-in microphone
- Microphone-sensitivity adjustable via rotary-control
- Flash frequency adjustable via rotary-control

#### **Technical specifications:**

| Power supply:                                             | 230 V AC, 50 Hz     |  |
|-----------------------------------------------------------|---------------------|--|
| Power consumption:                                        | 5,50 W              |  |
| Dimensions:                                               | Width: 13 cm        |  |
|                                                           | Depth: 12 cm        |  |
|                                                           | Height: 18 cm       |  |
| Flash-rate:                                               | stepless up to 5 Hz |  |
| Dimensions (L x W x H):                                   | 130 x 120 x 180 mm  |  |
| Weight:                                                   | 0.55 kg             |  |
| Legal specifications                                      | pecifications       |  |
| Special product: Not designed for household room illumina |                     |  |