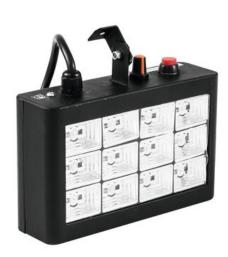

### **EUROLITE LED Strobe 12x1W multicolor**

Practical LED deco-strobe

**Art. No.: 52200824** GTIN: 4026397541038

#### Features:

- Equipped with 12x 1 W LED: 4 x red, 4 x green, 4 x blue
- You can choose between sound control and auto mode
- Sound control via built-in microphone
- Microphone sensitivity adjustable via rotary-control
- Flash rate 10 Hz
- Ready for connection via power cord with safety plug
- Ideal for party rooms and household use
- 12 powerful LEDs 1 W high-power R/G/B
- Strobe effect
- Control via stand-alone

## **Technical specifications:**

| Power supply:      | 230 V AC, 50 Hz                          |
|--------------------|------------------------------------------|
| Power consumption: | 8 W                                      |
| Power connection:  | Fixed power supply cord with safety plug |
| Lamp type:         | LED lamp                                 |
| LED:               | 12 x 1 W high-power R/G/B                |
| Control:           | Stand-alone                              |
| Dimensions:        | Width: 17 cm                             |
|                    | Depth: 5,3 cm                            |

|                      | Height: 10,8 cm                              |  |
|----------------------|----------------------------------------------|--|
| Weight:              | 630 g                                        |  |
| Flash-rate:          | 10 Hz                                        |  |
| Sound-control:       | via built-in microphone                      |  |
| LED type:            | 1 W                                          |  |
| LED number:          | 12 (4 x red, 4 x green, 4 x blue)            |  |
| Dimensions (Lx WxH): | 170 x 53 x 108 mm                            |  |
| Legal specifications |                                              |  |
| Special product:     | Not designed for household room illumination |  |
| Intended use:        | Show effect lighting                         |  |