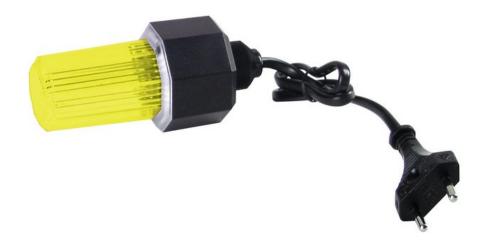

# **EUROLITE Strobe with cable and plug, yellow**

Practical deco-strobe

Art. No.: 52200780

GTIN: 4026397157093

### Features:

- For party rooms or entrance areas of discos
- With power supply cable and Euro-plug

### **Technical specifications:**

| Power supply:        | 230 V AC, 50 Hz                              |
|----------------------|----------------------------------------------|
| Power consumption:   | 5,00 W                                       |
| Dimensions:          | Height: 11 cm<br>Diameter: Ø 4,8 cm          |
| Flash-rate:          | 1-3 Hz                                       |
| Dimensions (Lxd):    | 110 x 48 mm                                  |
| Weight:              | 80 g                                         |
| Legal specifications |                                              |
| Special product:     | Not designed for household room illumination |
| Intended use:        | Show effect lighting                         |
|                      |                                              |