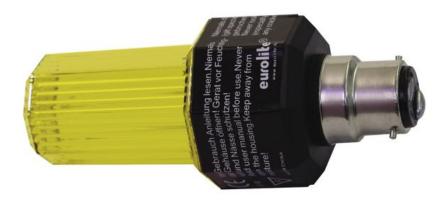

# **EUROLITE Strobe with B-22 base, yellow**

Small strobe effect

**Art. No.: 52200774** GTIN: 4026397161496

#### Features:

- Perfect for party rooms or entrance areas of discos
- Just screw it in and let the party begin!
- Control via stand-alone