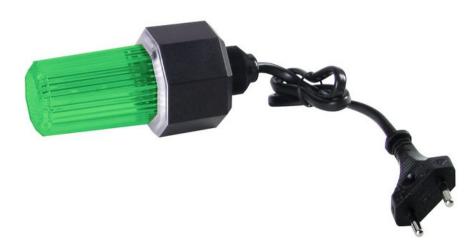

### EUROLITE Strobe with cable & plug, green

Practical deco-strobe

#### Features:

- For party rooms or entrance areas of discos
- With power supply cable and Euro-plug

#### **Technical specifications:**

| Power supply:        | 230 V AC, 50 Hz                              |
|----------------------|----------------------------------------------|
| Power consumption:   | 5,00 W                                       |
| Dimensions:          | Height: 11 cm<br>Diameter: Ø 4,8 cm          |
| Flash-rate:          | 1-3 Hz                                       |
| Dimensions (Lxd):    | 110 x 48 mm                                  |
| Weight:              | 80 g                                         |
| Legal specifications |                                              |
| Special product:     | Not designed for household room illumination |
| Intended use:        | Show effect lighting                         |