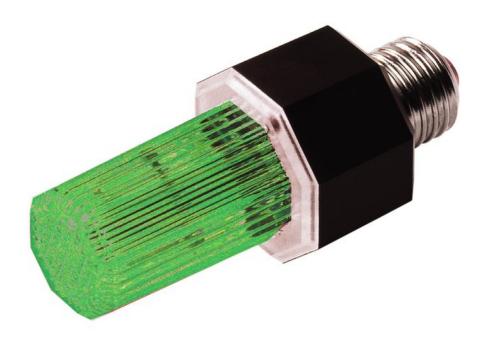

## **EUROLITE Strobe with E-27 base, green**

Small strobe effect GTIN: 4026397157031

#### Features:

- The idea for party rooms or entrance areas of discos
- Just screw it in ready!

### **Technical specifications:**

| Power supply:        | 230 V AC, 50 Hz                              |
|----------------------|----------------------------------------------|
| Power consumption:   | 5,00 W                                       |
| Dimensions:          | Height: 11 cm<br>Diameter: Ø 4,8 cm          |
| Flash-rate:          | 1-3 Hz                                       |
| Lifetime:            | 2000000 Flashs                               |
| Dimensions (Lxd):    | 110 x 48 mm                                  |
| Weight:              | 61 g                                         |
| Legal specifications |                                              |
| Special product:     | Not designed for household room illumination |
| Intended use:        | Show effect lighting                         |