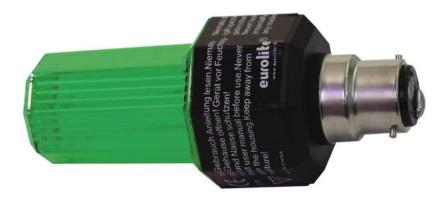

# **EUROLITE Strobe with B-22 base, green**

Small strobe effect

**Art. No.: 52200764** GTIN: 4026397161472

### Features:

- Perfect for party rooms or entrance areas of discos
- Just screw it in and let the party begin!
- Control via stand-alone

### **Technical specifications:**

| Power supply:        | 230 V AC, 50 Hz                              |
|----------------------|----------------------------------------------|
| Power consumption:   | 5 W                                          |
| Lamp type:           | Discharge lamp                               |
| Control:             | Stand-alone                                  |
| Dimensions:          | Height: 11,7 cm<br>Diameter: Ø 5,1 cm        |
| Weight:              | 150 g                                        |
| Flash-rate:          | 1-3 Hz                                       |
| Lifetime:            | 2000000 Flashs                               |
| Dimensions (Lxd):    | 117 x 51 mm                                  |
| Legal specifications |                                              |
| Special product:     | Not designed for household room illumination |
| Intended use:        | Show effect lighting                         |
|                      |                                              |