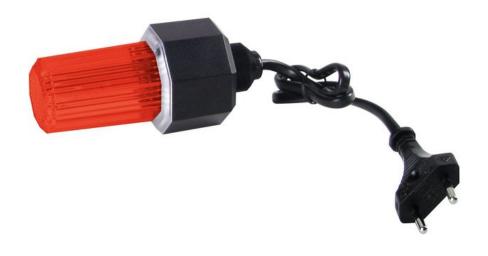

# **EUROLITE Strobe with cable and plug, red**

Practical deco-strobe

**Art. No.: 52200760** GTIN: 4026397144475

### Features:

- For party rooms or entrance areas of discos
- With power supply cable and Euro-plug

#### **Technical specifications:**

| Power supply:        | 230 V AC, 50 Hz                              |
|----------------------|----------------------------------------------|
| Power consumption:   | 5,00 W                                       |
| Dimensions:          | Height: 11 cm<br>Diameter: Ø 4,8 cm          |
| Flash-rate:          | 1-3 Hz                                       |
| Dimensions (Lxd):    | 110 x 48 mm                                  |
| Weight:              | 80 g                                         |
| Legal specifications |                                              |
| Special product:     | Not designed for household room illumination |
| Intended use:        | Show effect lighting                         |
|                      |                                              |