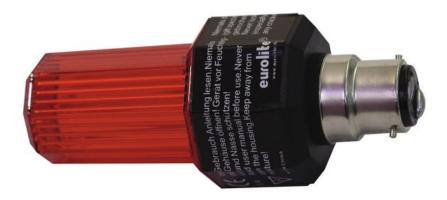

# **EUROLITE Strobe with B-22 base, red**

Small strobe effect

Art. No.: 52200756

GTIN: 4026397161458

### Features:

- Perfect for party rooms or entrance areas of discos
- Just screw it in and let the party begin!
- Control via stand-alone

### **Technical specifications:**

| Power supply:        | 230 V AC, 50 Hz                              |
|----------------------|----------------------------------------------|
| Power consumption:   | 5 W                                          |
| Lamp type:           | Discharge lamp                               |
| Control:             | Stand-alone                                  |
| Dimensions:          | Height: 11,7 cm<br>Diameter: Ø 5,1 cm        |
| Weight:              | 70 g                                         |
| Flash-rate:          | 1-3 Hz                                       |
| Lifetime:            | 2000000 Flashs                               |
| Dimensions (Lxd):    | 117 x 51 mm                                  |
| Legal specifications |                                              |
| Special product:     | Not designed for household room illumination |
| Intended use:        | Show effect lighting                         |
| ·                    | · · · · · · · · · · · · · · · · · · ·        |