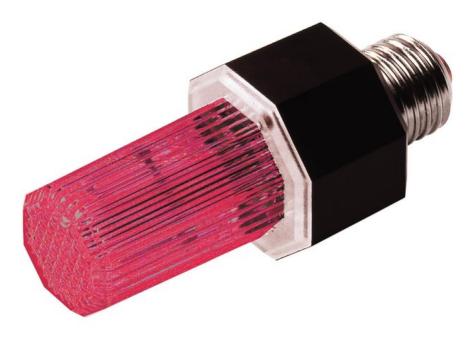

## EUROLITE Strobe with E-27 Base, red

Small strobe effect

#### Features:

- For party rooms or entrance areas of discos
- Just screw it in ready!
- Control via stand-alone

### **Technical specifications:**

| Power supply:        | 230 V AC, 50 Hz                              |
|----------------------|----------------------------------------------|
| Power consumption:   | 5 W                                          |
| Lamp type:           | Discharge lamp                               |
| Control:             | Stand-alone                                  |
| Dimensions:          | Height: 11 cm<br>Diameter: Ø 4,8 cm          |
| Weight:              | 60 g                                         |
| Flash-rate:          | 1-3 Hz                                       |
| Lifetime:            | 2000000 Flashs                               |
| Dimensions (Lxd):    | 110 x 48 mm                                  |
| Legal specifications |                                              |
| Special product:     | Not designed for household room illumination |
| Intended use:        | Show effect lighting                         |