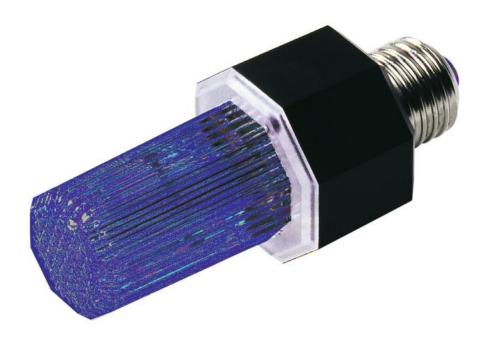

# **EUROLITE Strobe with E-27 base, blue**

Small strobe effect GTIN: 4026397144413

#### Features:

- The idea for party rooms or entrance areas of discos
- Just screw it in ready!