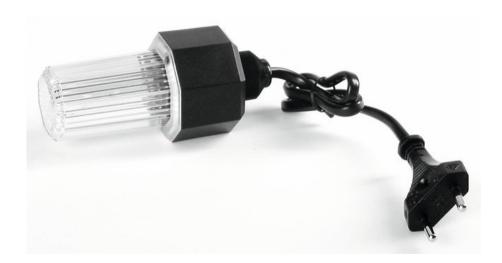

## **EUROLITE Strobe with Cable and Plug clear**

Practical deco-strobe

**Art. No.: 52200710** GTIN: 4026397144390

### Features:

- For party rooms or entrance areas of discos
- With power supply cable and Euro-plug
- Strobe effect
- Control via stand-alone

#### **Technical specifications:**

| Power supply:                                         | 230 V AC, 50 Hz<br>5 W                 |  |
|-------------------------------------------------------|----------------------------------------|--|
| Power consumption:                                    |                                        |  |
| Power connection:                                     | Fixed power supply cord with Euro plug |  |
| Lamp type:                                            | Discharge lamp                         |  |
| Flash rate:                                           | 1 - 3 Hz                               |  |
| Color generation:                                     | Cold white (CW)                        |  |
| Control:                                              | Stand-alone                            |  |
| Dimensions:                                           | Height: 11 cm                          |  |
|                                                       | Diameter: Ø 4,8 cm                     |  |
| Weight:                                               | 80 g                                   |  |
| Legal specifications                                  |                                        |  |
| Special product: Not designed for household room illu |                                        |  |