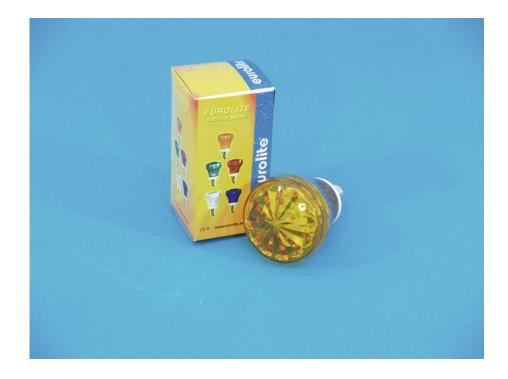

# **EUROLITE Carnival strobe E-14, yellow**

Small strobe effect

Art. No.: 52200684 GTIN: 4026397236286

## Features:

- For party rooms or entrance areas of discos
- Ready for use with any E-14 socket
- Just screw it in ready!
- Available in 6 colors
- Strobe effect
- Control via stand-alone

### **Technical specifications:**

| Power supply:        | 230 V AC, 50 Hz                     |
|----------------------|-------------------------------------|
| Power consumption:   | 4 W                                 |
| Lamp type:           | Discharge lamp                      |
| Flash rate:          | 1 - 3 Hz<br>Lifetime 2000000 flashs |
| Color generation:    | Yellow (Y)                          |
| Control:             | Stand-alone                         |
| Dimensions:          | Height: 10,5 cm<br>Diameter: Ø 6 cm |
| Weight:              | 60 g                                |
| Legal specifications |                                     |