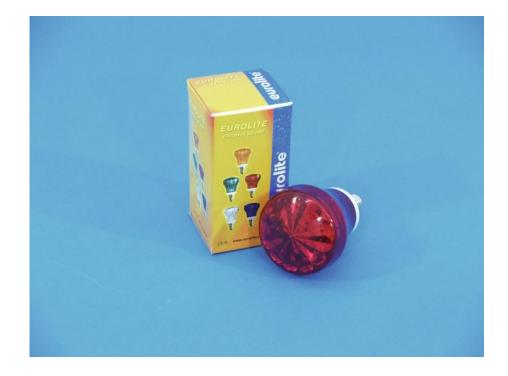

# **EUROLITE Carnival strobe E-14, red**

Small strobe effect

Art. No.: 52200682 GTIN: 4026397236248

#### Features:

- For party rooms or entrance areas of discos
- Ready for use with any E-14 socket
- Just screw it in ready!
- Available in 6 colors
- Strobe effect
- Control via stand-alone

### **Technical specifications:**

| Power supply:        | 230 V AC, 50 Hz                     |
|----------------------|-------------------------------------|
| Power consumption:   | 4 W                                 |
| Lamp type:           | Discharge lamp                      |
| Flash rate:          | 1 - 3 Hz<br>Lifetime 2000000 flashs |
| Color generation:    | Red (R)                             |
| Control:             | Stand-alone                         |
| Dimensions:          | Height: 10,5 cm<br>Diameter: Ø 6 cm |
| Weight:              | 60 g                                |
| Legal specifications |                                     |