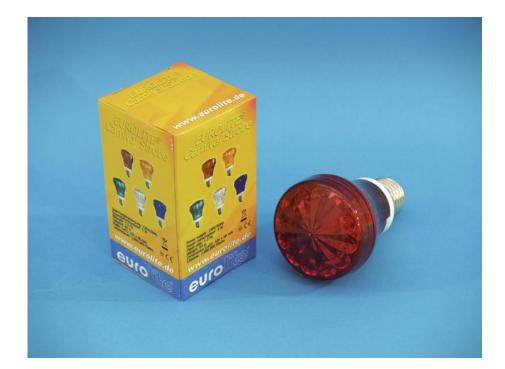

# **EUROLITE** carnival strobe E-27, red

It's really easy!

Art. No.: 52200676 GTIN: 4026397256901

#### Features:

- The idea for party rooms or entrance areas of discos
- Ready for use with E-27 socket
- Just screw it in ready!
- Available in 6 colors

### **Technical specifications:**

| Power consumption:   | 5,00 W                                       |
|----------------------|----------------------------------------------|
| Dimensions:          | Height: 10,5 cm                              |
|                      | Diameter: Ø 6 cm                             |
| Power supply:        | 230 V, 50 Hz                                 |
| Flash-rate:          | 1-3 Hz                                       |
| Weight:              | 80 g                                         |
| Dimensions (L x D):  | 105 x 60 mm                                  |
| Lifetime:            | 2000000 Flashes                              |
| Legal specifications |                                              |
| Special product:     | Not designed for household room illumination |
| Intended use:        | Show effect lighting                         |
|                      |                                              |