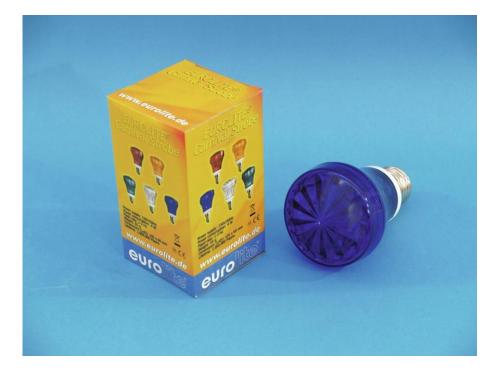

### EUROLITE carnival strobe E-27, blue

It's really easy!

Art. No.: 52200675 GTIN: 4026397256925

#### Features:

- The idea for party rooms or entrance areas of discos
- Ready for use with E-27 socket
- Just screw it in ready!
- Available in 6 colors

#### **Technical specifications:**

| Power consumption:   | 5,00 W                                       |
|----------------------|----------------------------------------------|
| Dimensions:          | Height: 10,5 cm                              |
|                      | Diameter: Ø 6 cm                             |
| Power supply:        | 230 V, 50 Hz                                 |
| Flash-rate:          | 1-3 Hz                                       |
| Weight:              | 80 g                                         |
| Dimensions (L x D):  | 105 x 60 mm                                  |
| Lifetime:            | 2000000 Flashes                              |
| Legal specifications |                                              |
| Special product:     | Not designed for household room illumination |
| Intended use:        | Show effect lighting                         |
|                      |                                              |