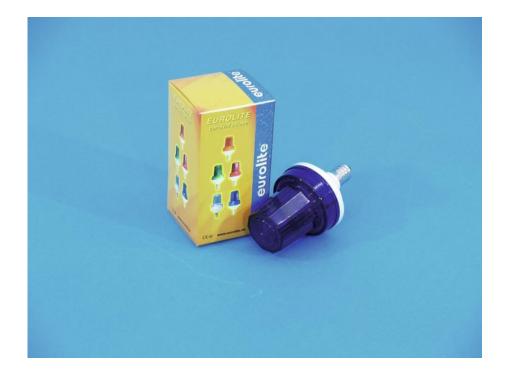

# **EUROLITE Strobe with E-14 base, blue**

Small strobe effect

Art. No.: 52200661 GTIN: 4026397236101

## Features:

- The idea for party rooms or entrance areas of discos
- Ready for use with any E-14 socket
- Just screw it in ready!
- Available in 6 colors
- Strobe effect
- Control via stand-alone

### **Technical specifications:**

| Power supply:        | 230 V AC, 50 Hz                      |  |
|----------------------|--------------------------------------|--|
| Power consumption:   | 4 W                                  |  |
| Lamp type:           | Discharge lamp                       |  |
| Flash rate:          | 1 - 3 Hz<br>Lifetime 2000000 flashs  |  |
| Color generation:    | Blue (B)                             |  |
| Control:             | Stand-alone                          |  |
| Dimensions:          | Height: 9,5 cm<br>Diameter: Ø 5,5 cm |  |
| Weight:              | 50 g                                 |  |
| Legal specifications |                                      |  |